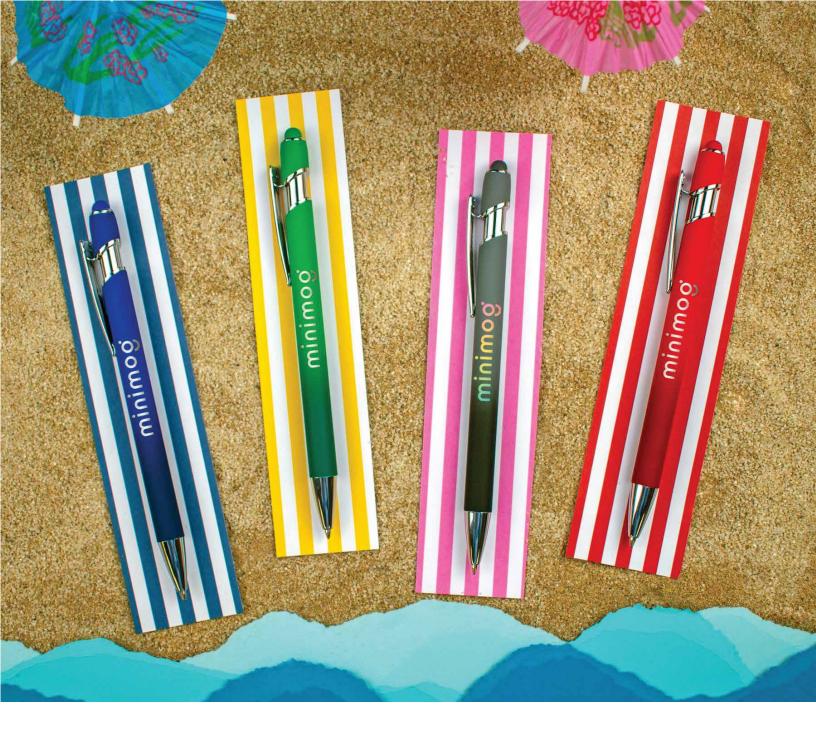

## **TEXTARI<sup>®</sup> BALI**

## (Item No: 703)

- This executive metal stylus pen in a soft-touch finish makes a fashion statement in vivid ombre hues!
- It features a handy stylus design for increased connectivity and smooth writing black anti-fraud ink for the best writing experience.
- Your message will stay top of mind with the generous imprint area.