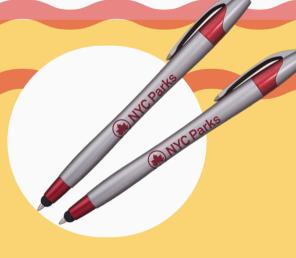

316 Javalina Steel Stylus

Was \$0.64 (A) NOW US \$0.51 (A) CAN \$0.59 (A)

422 Zippah

Was \$0.62 (A)
NOW
US \$0.49 (A)
CAN \$0.56 (A)

PLUS, FREE SETUP!
\$15 USD (G) USA VALUE | \$16.80 USD (G) CAN VALUE

Offer available while supplies last. Free 1 Color silkscreen setup \$15 USD (G) USA value, \$16.80 USD CAN value. Standard production is five business days. FOB MA. All pricing in USD and subject to change. Complete product information available online.