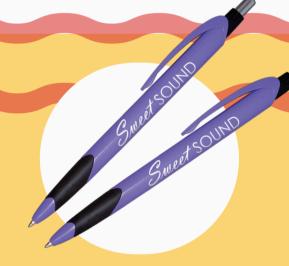

## SUSHI & PENS

ONLY ONE THING IN COMMON

Just like sushi, these deals won't last long — get these styles at a fresh price before they are gone,

THAT'S HOW WE ROLL!

-Was \$0.49 (A) NOW US \$0.39 (A) CAN \$0.45 (A)